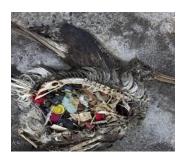

## What effect does plastic pollution have on animals?

Birds eat plastic thinking it's insects Plastic is toxic and can kill wildlife or make them more susceptible to disease.