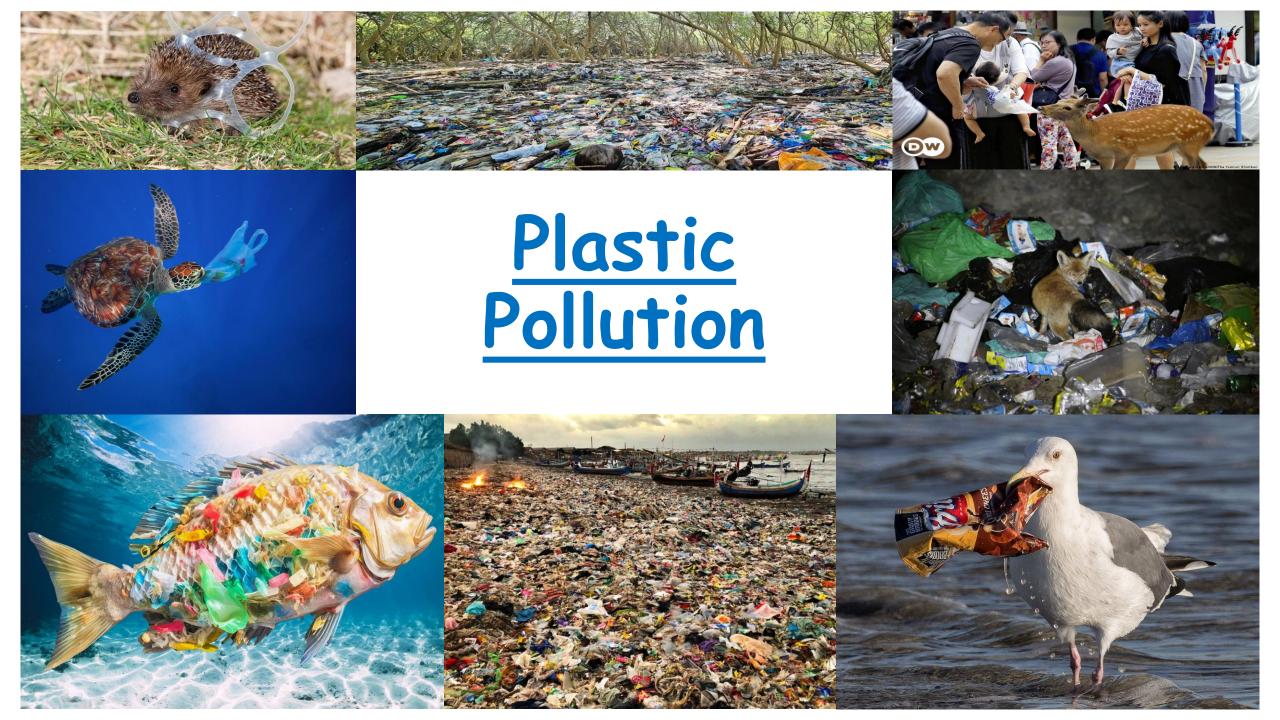

## Causes of plastic pollution

Many people are careless on how they dispose of plastic and leave it on beach's and near or in rivers

There are many common plastics that end up in the sea like

straws
single-use bags
bottles
and many more

## What effect does plastic pollution have on animals?

Birds eat plastic thinking it's insects Plastic is toxic and can kill wildlife or make them more susceptible to disease.