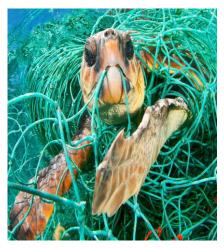

## What effect does plastic pollution have on animals?

Birds eat plastic thinking it's insects Plastic is toxic and can kill wildlife or make them more susceptible to disease.