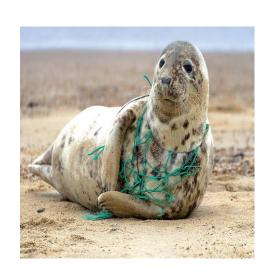

## What effect does plastic pollution have on animals?

Birds eat plastic thinking it's insects Plastic is toxic and can kill wildlife or make them more susceptible to disease.