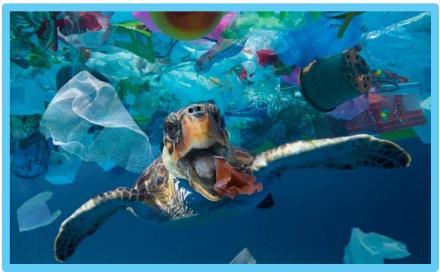

## What effect does plastic pollution have on animals?

Birds eat plastic thinking it's insects Plastic is toxic and can kill wildlife or make them more susceptible to disease.