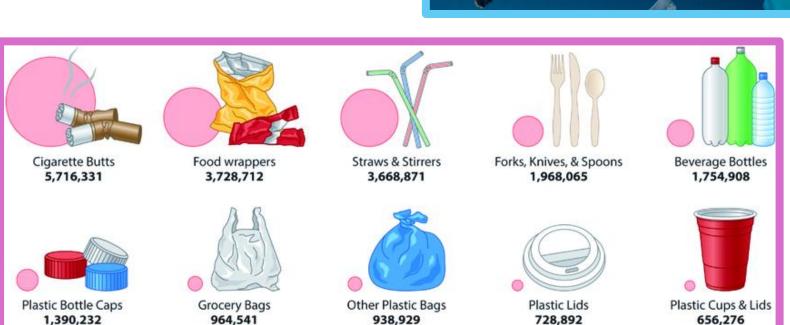

## Causes of plastic pollution

Many people are careless on how they dispose of plastic and leave it on beach's and near or in rivers

There are many common plastics that end up in the sea like

straws
single-use bags
bottles
and many more