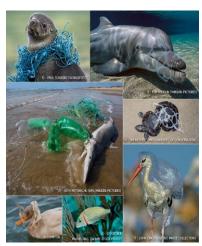

## What effect does plastic pollution have on animals?

Birds eat plastic thinking it's insects Plastic is toxic and can kill wildlife or make them more susceptible to disease.