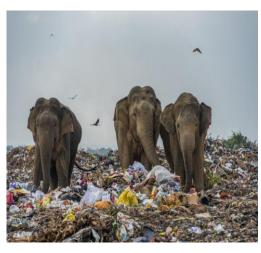

## What effect does plastic pollution have on animals?

Birds eat plastic thinking it's insects Plastic is toxic and can kill wildlife or make them more susceptible to disease.