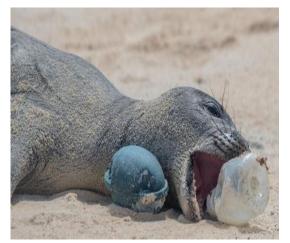

## What effect does plastic pollution have on animals?

Birds eat plastic thinking it's insects Plastic is toxic and can kill wildlife or make them more susceptible to disease.