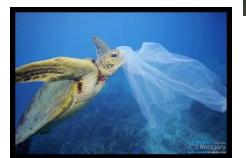

## What effect does plastic pollution have on animals?

Birds eat plastic thinking it's insects Plastic is toxic and can kill wildlife or make them more susceptible to disease.